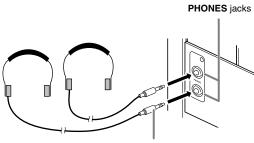

#### Front

Stereo standard plug

Connect commercially available headphones to the **PHONES** jacks. Connecting headphones to either of the **PHONES** jacks cuts off output to the speakers, which means you can practice even late at night without bothering others. To protect your hearing, make sure that you do not set the volume level too high when using headphones.

#### 

- Be sure to push the headphones plug into the **PHONES** jacks as far as it will go. If you don't, you may hear sound from only one side of the headphones.
- If the plug of the headphones you are using does not match the **PHONES** jacks, use the applicable commercially available adaptor plug.
- If you are using headphones that require an adaptor plug, make sure you do not leave the adaptor plugged in when you unplug the headphones. If you do, nothing will sound from the speakers when you play.